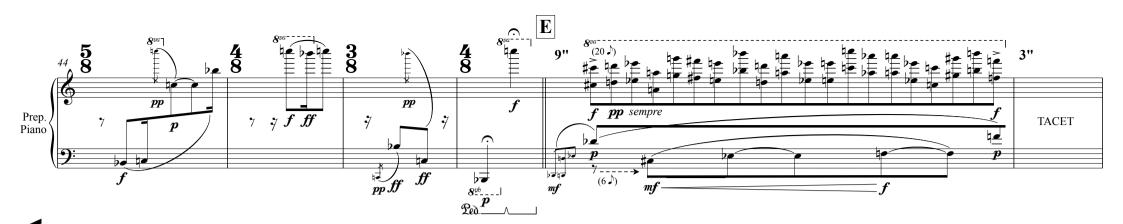

## Preparation of the piano

There are exactly 16 stable timbres obtained by preparation of the strings of 16 notes. Rubber, metal clips and screws of distinct dimensions are employed.

Observation 2011: the intervals to be obtained (as described above) are not strictly necessary and may be adapted according to the piano, in view of a rich timbric variation. The piano should ideally be slightly **amplified** in the concert hall.

Big metal stick used inside the piano pressing the strings: