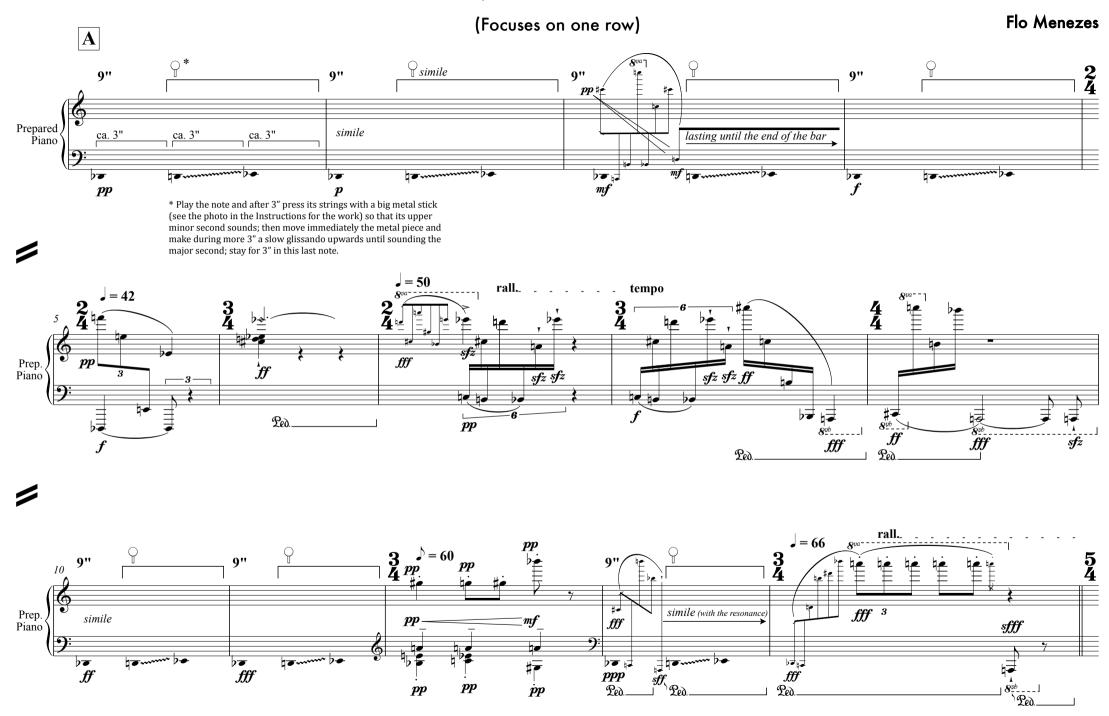

## Focalizações sobre uma série

Focalizações sobre uma série - Flo Menezes

1

Focalizações sobre uma série - Flo Menezes

3

The formal structure of the piece

The 5 sections and their focuses on aspects of the row: