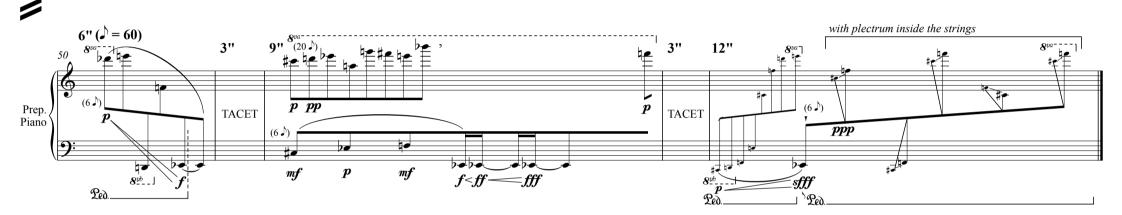

## Preparation of the piano

There are exactly 16 stable timbres obtained by preparation of the strings of 16 notes. Rubber, metal clips and screws of distinct dimensions are employed.

Observation 2011: the intervals to be obtained (as described above) are not strictly necessary and may be adapted according to the piano, in view of a rich timbric variation. The piano should ideally be slightly **amplified** in the concert hall.

Big metal stick used inside the piano pressing the strings: