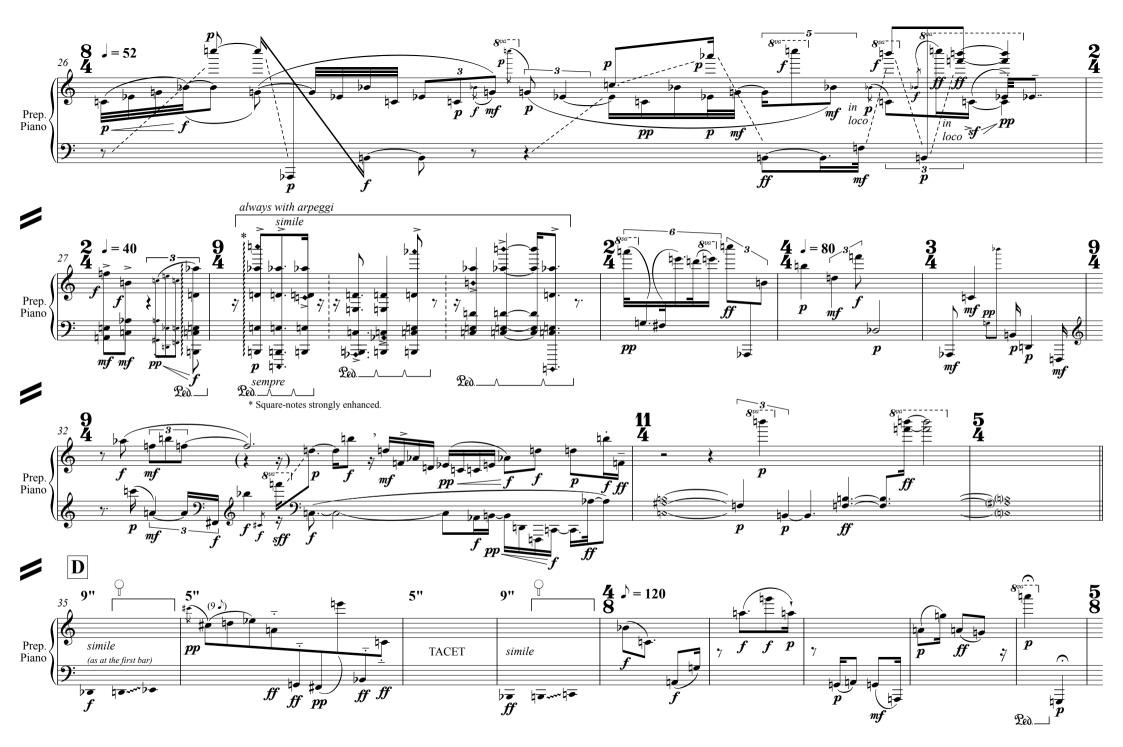

## Preparation of the piano

There are exactly 16 stable timbres obtained by preparation of the strings of 16 notes. Rubber, metal clips and screws of distinct dimensions are employed.

Observation 2011: the intervals to be obtained (as described above) are not strictly necessary and may be adapted according to the piano, in view of a rich timbric variation. The piano should ideally be slightly **amplified** in the concert hall.

Big metal stick used inside the piano pressing the strings: