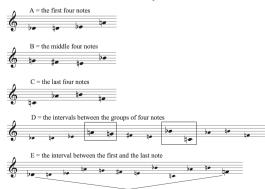

## Focalizações sobre uma série

Focalizações sobre uma série - Flo Menezes

1

Focalizações sobre uma série - Flo Menezes

3

The formal structure of the piece

The 5 sections and their focuses on aspects of the row: