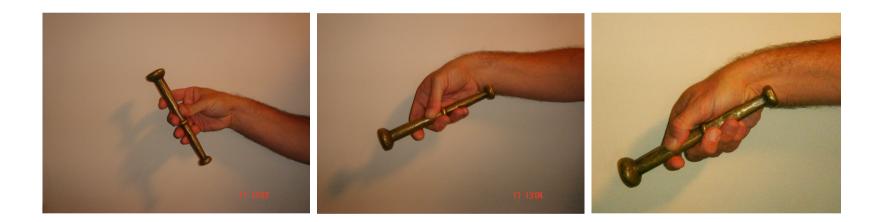

Flo Menezes

## Focalizações sobre uma Série

January 1980

for prepared piano

Duration: ca. 7'

## Preparation of the piano

There are exactly 16 stable timbres obtained by preparation of the strings of 16 notes. Rubber, metal clips and screws of distinct dimensions are employed.



Observation 2011: the intervals to be obtained (as described above) are not strictly necessary and may be adapted according to the piano, in view of a rich timbric variation. The piano should ideally be slightly **amplified** in the concert hall.

Big metal stick used inside the piano pressing the strings:



## Focalizações sobre uma série



Focalizações sobre uma série - Flo Menezes

1





Focalizações sobre uma série - Flo Menezes

3





The formal structure of the piece



The 5 sections and their focuses on aspects of the row:



São Paulo, January 1980



Focalizações sobre uma série – Flo Menezes