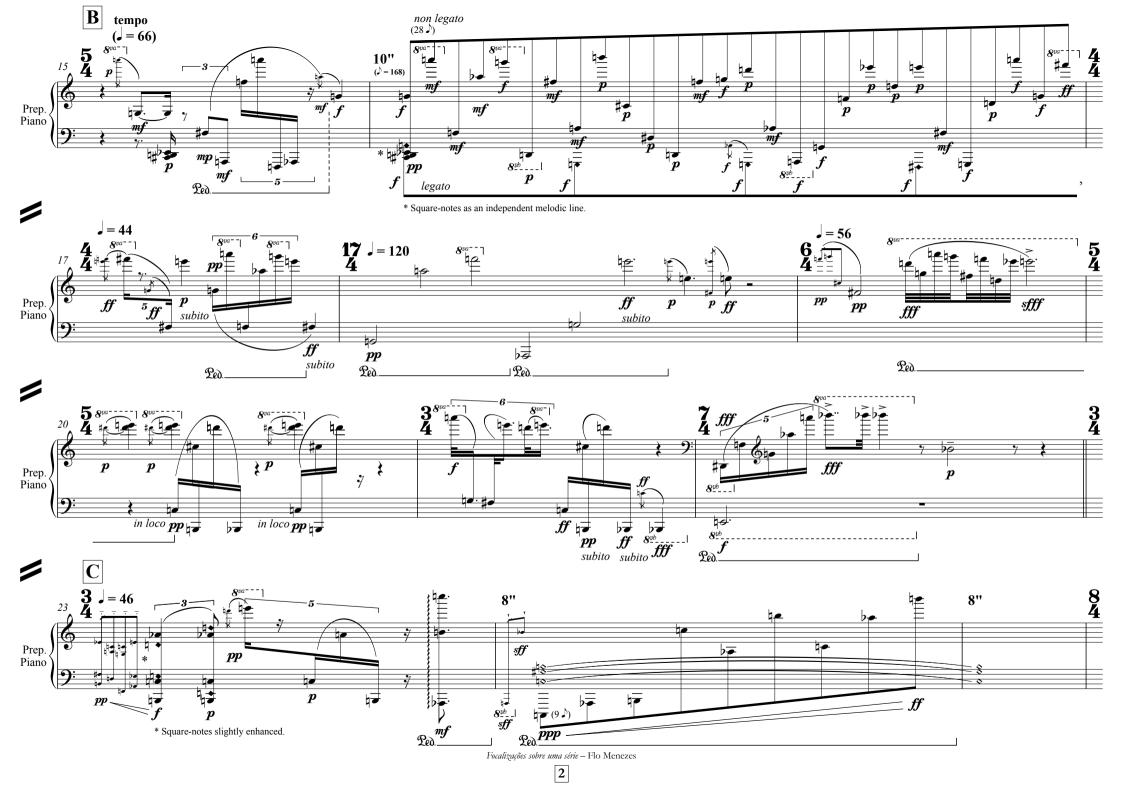

## Focalizações sobre uma série

Focalizações sobre uma série - Flo Menezes

1

Focalizações sobre uma série - Flo Menezes

3

The formal structure of the piece

The 5 sections and their focuses on aspects of the row: