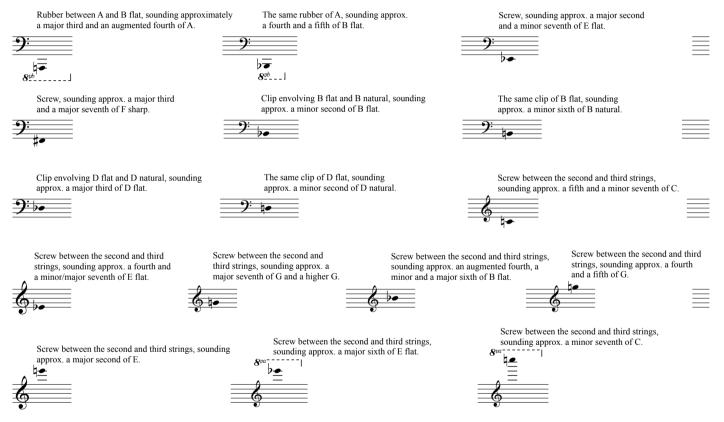

## Preparation of the piano

There are exactly 16 stable timbres obtained by preparation of the strings of 16 notes. Rubber, metal clips and screws of distinct dimensions are employed.

Observation 2011: the intervals to be obtained (as described above) are not strictly necessary and may be adapted according to the piano, in view of a rich timbric variation. The piano should ideally be slightly **amplified** in the concert hall.